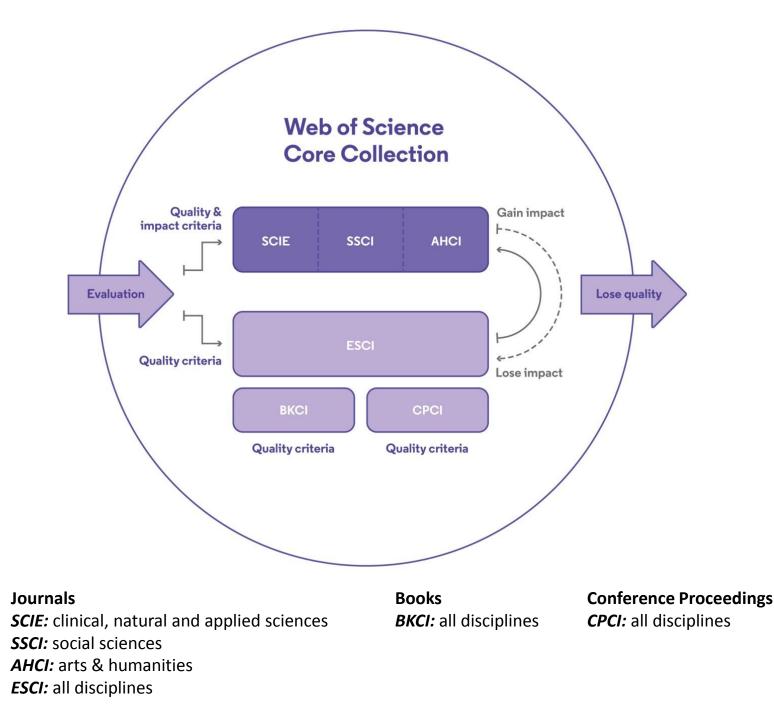

#### 4 Emerging Sources Citation Index (ESCI)

Created in 2015, now indexing journals showing data from 2005 to present with complete cited references

> We use a single set of 28 criteria to evaluate journals:

-- 24 *quality criteria* designed to select for editorial rigour and best practice at the journal level

-- 4 *impact criteria* designed to select the most influential journals in their respective fields using citation activity as a primary indicator of impact

- Journals that meet the quality criteria enter ESCI in the Web of Science Core Collection
- Journals that meet the additional impact criteria enter SCIE, SSCI or AHCI depending on their subject area
- These are dynamic collections subject to continuous curation to ensure journals are in the appropriate collection
- > ESCI journals that gain impact move to SCIE, SSCI or AHCI
- SCIE, SSCI and AHCI journals that decrease in impact move to ESCI
- Any journal that fails to meet all 24 quality criteria will be removed from the Web of Science Core Collection