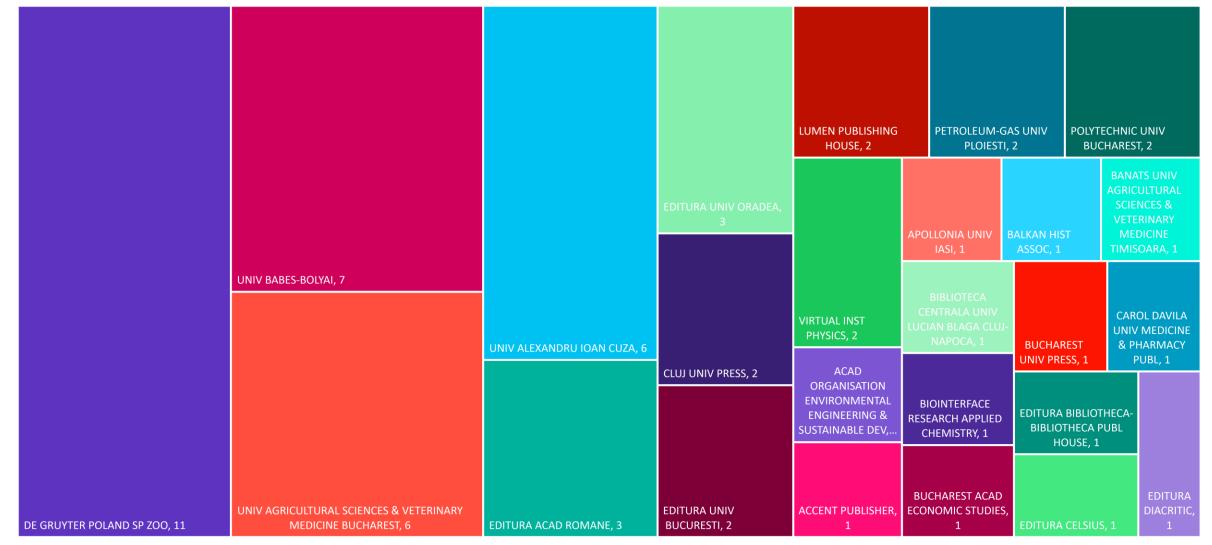

#### Focus on University Press | Romania

ESCI shows a very relevant presence of University Press titles.