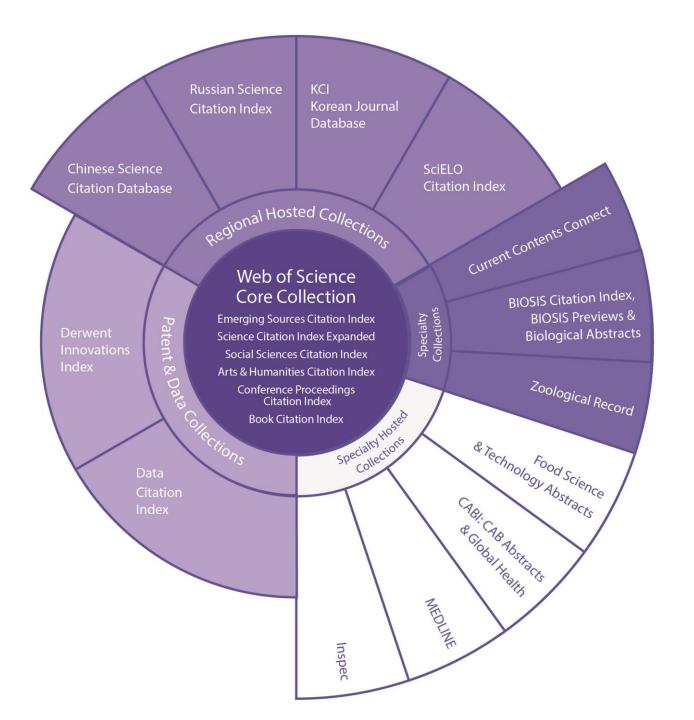

At the heart of the *Web of Science* platform

Indices

#### 1 Science Citation Index Expanded (SCIE)

Created as SCI in 1964, now indexing journals showing data from 1900 to present with complete cited references

#### 2 Social Sciences Citation Index (SSCI)

Created in 1973, now indexing journals showing data from 1900 to present with complete cited references

#### 3 Arts and Humanities Ciation Index (AHCI)

Created in 1978, now indexing journals showing data from 1975 to present with complete cited references

#### 4 Emerging Sources Citation Index (ESCI)

Created in 2015, now indexing journals showing data from 2005 to present with complete cited references

#### 5 Conference Proceedings Citation Index (**CPCI**)

Created in 2008, now indexing proceedings from 1990 to present with complete cited references

# 6 Book Citation Index (**BKCI**)

Created in 2011, now indexing books

A trusted, high quality collection of journals, books and conference proceedings

Curated with care by an expert team of in-house *Web of Science* Editors