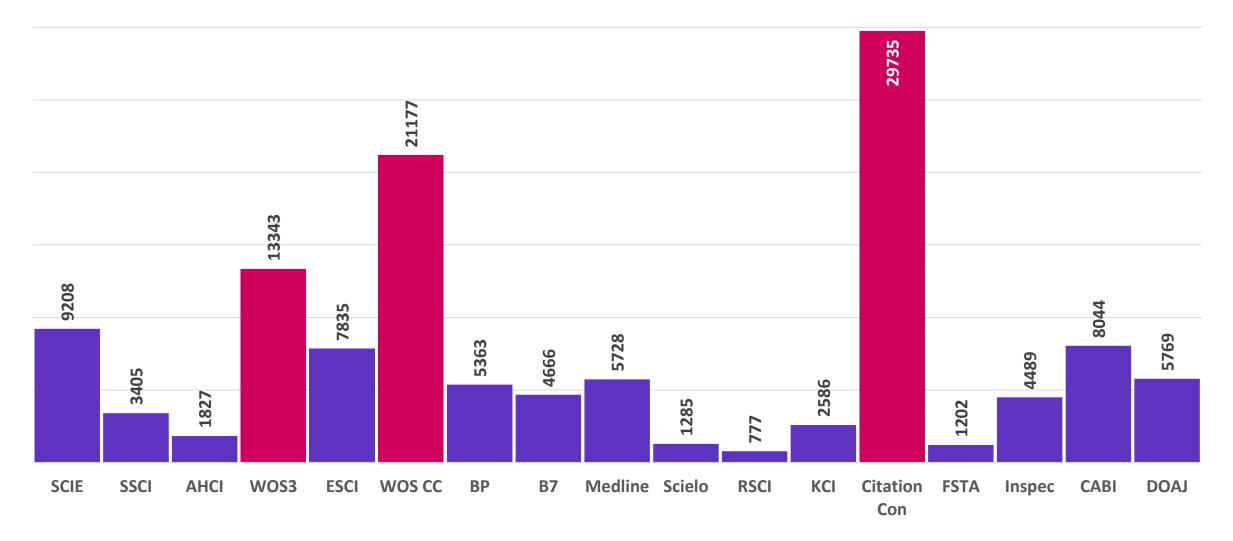

in the Web of Science







#### **IMPROVED SEARCH FUNCTIONALITY**

Search across 24,000+ journals across 254 subject disciplines.

#### **MANUSCRIPT MATCHER**

Find the best fit for your manuscript powered by Web of Science data.

#### **JOURNAL PROFILES**

Access key information about and metrics for a comprehensive journal overview.

#### How do you avoid predatory Open Access?

Web of Science is the trusted whitelist for Open Access, comprising curated journal collections that carefully aim to exclude predatory journals. Users can therefore search and access millions of trusted peer-reviewed OA articles with confidence across the Web of Science, while also identifying OA journals to publish in. <u>https://unpaywall.org/sources</u>



#### Number of indexed journals per WoS edition 🌍





## Number of indexed Romanian journals per WoS edition 💔





# **Emerging Sources Citation Index**



## **Emerging Sources Citation Index (ESCI)**

Multidisciplinary Collection of Quality Journals



ESCI journals do NOT receive Journal Impact Factor scores. The list of journals indexed in the Emerging Sources Citation Index is available here.



#### **Emerging Sources Citation Index (ESCI)**

**90 JOURNALS** 



TOTAL: 148 JOURNALS

(ECON COMPUT ECON CYB indexed both in SCIE and SSCI)



ROMANIA

#### Focus on University Press | worldwide

ANKARA UNIV EUROPEAN UNION RESEARCH CENTRE ANKARA UNIV APOLLONIA UNIV IASI ARIADNA EDICIONES & SAINT PETERSBURG STATE UNIV ARIZONA STATE UNIV ARMENIAN STATE PEDAGOGICAL UNIV ASOC INTERUNIVERSITARIA INVESTIGACION PEDAGOGICA ASOC PROFESORES FRANCES