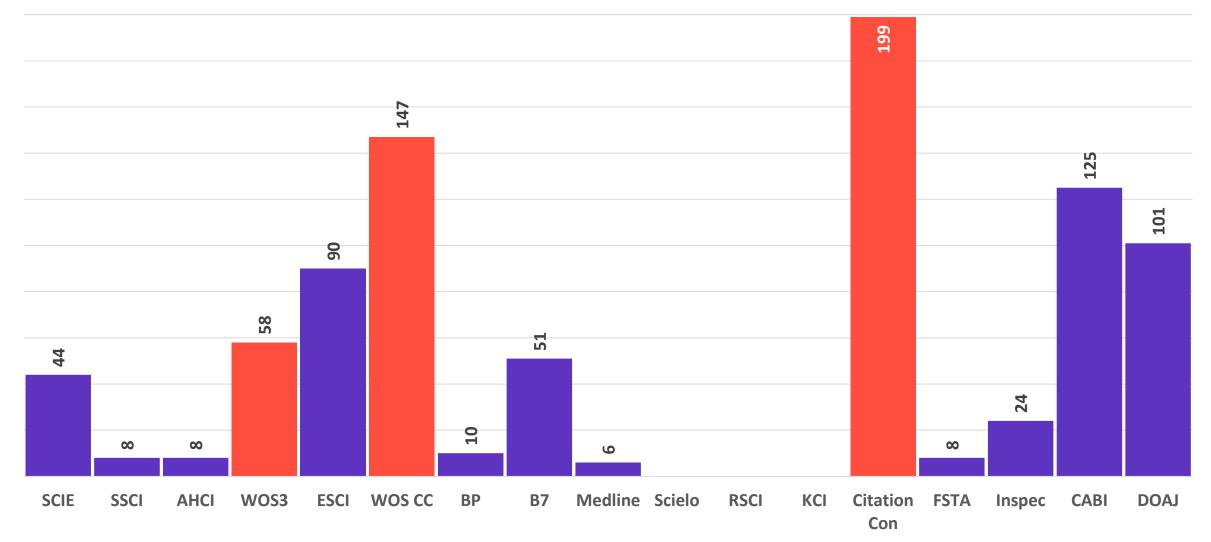

#### Number of indexed journals per WoS edition 🌍

## Number of indexed Romanian journals per WoS edition 💔