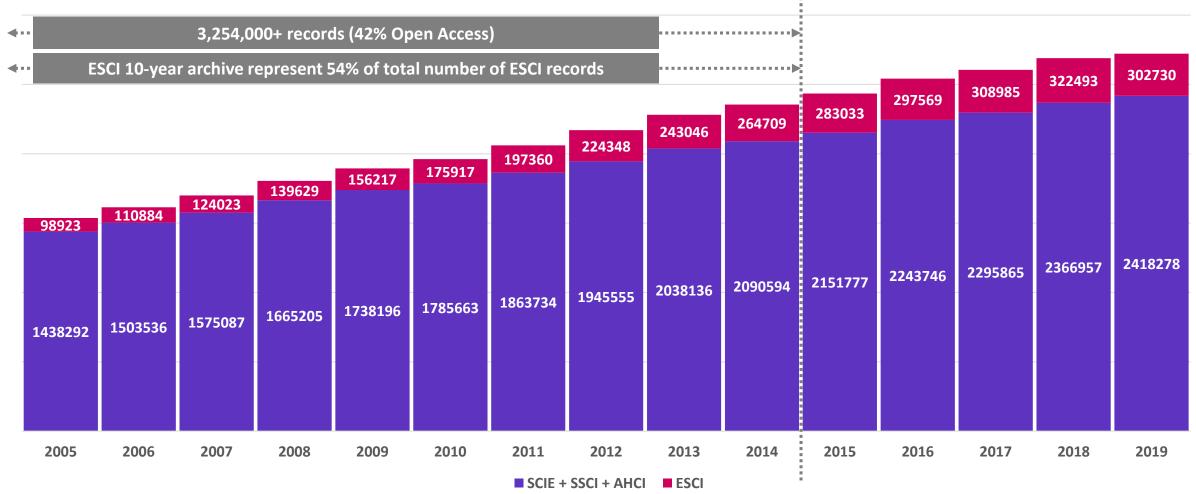

#### Number of indexed journals per WoS edition 🌍

# End of 2017, we have added 10 years archives (2005-2014) $\rightarrow$ 1.7+M records

## **Emerging Sources Citation Index (ESCI) | worldwide**

10 years worth of content from 7,800+ new, peer reviewed journals