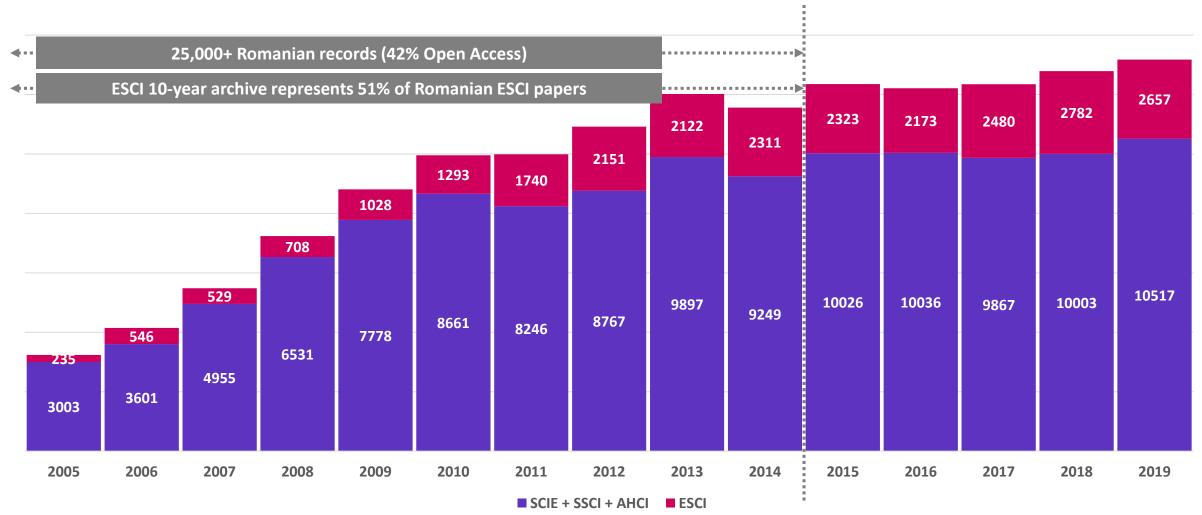

## Number of indexed Romanian journals per WoS edition 💔

#### **Emerging Sources Citation Index (ESCI) | Romania**

## **Emerging Sources Citation Index (ESCI) | Romania**

Increasing the researcher H-index

Iuliana Aprodu Dunarea de Jos University of Galati From 55 to 70 papers in FOOD SCIENCE TECHNOLOGY

Ionut Luchian Grigore T Popa University of Medicine & Pharmacy H-index 7 to H-index 9; From 1 to 27 papers in DENTISTRY ORAL SURGERY MEDICINE