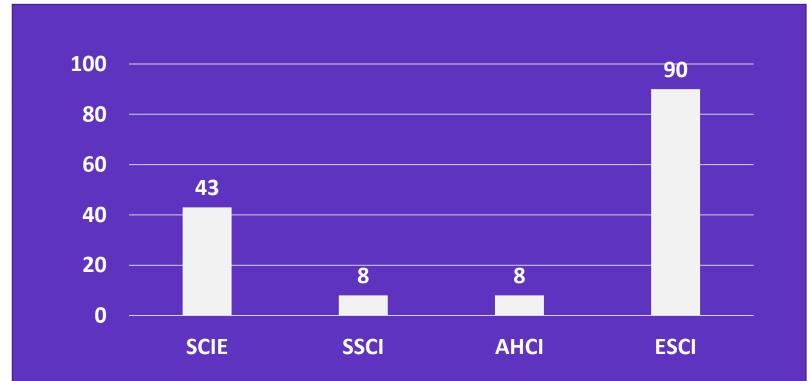

#### **Emerging Sources Citation Index (ESCI)**

**90 JOURNALS** 

TOTAL: 148 JOURNALS

(ECON COMPUT ECON CYB indexed both in SCIE and SSCI)

ROMANIA