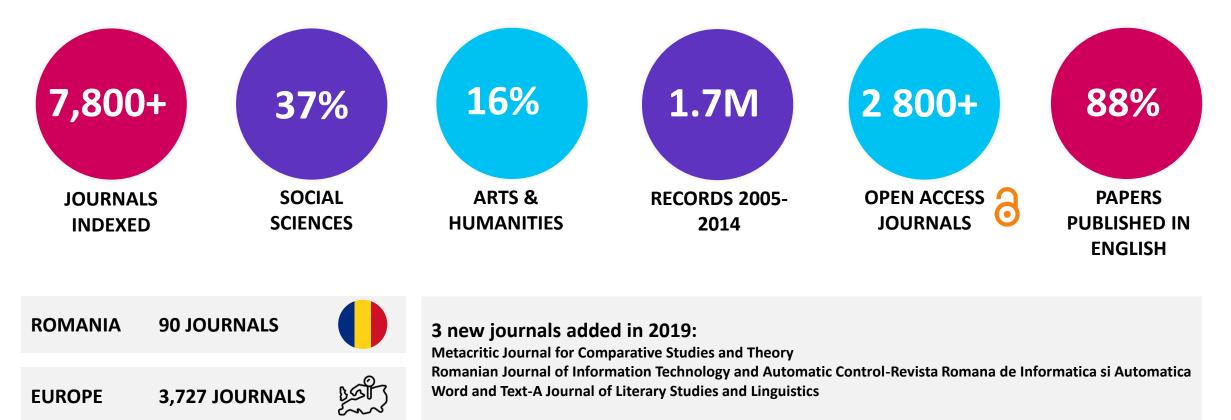

## **Emerging Sources Citation Index (ESCI) | worldwide**

10 years worth of content from 7,800+ new, peer reviewed journals